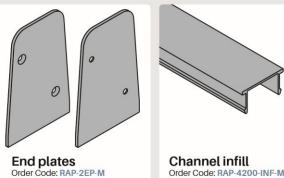

Mill finish aluminium - 4200mm long

Snap-in infill between glass panels

Order Code: RAP-2EP-M Mill finish aluminium Countersunk holes line up with

screw flutes in channe 1x left & 1x right end plate included

# **Extras & accessories**

Ø.

- **End plates** 2 pack (left & right) Order Code: **RAP-2EP-M** (Mill finish)
- 2 Channel infill 4200mm long Order Code: RAP-4200-INF-M (Mill finish)
- 3 P40 glazing rubber Order Code: A50-P40-ROLL
- 4 Rapid glazing channel Order Code: RAP-4200-CH-M
- 5 Sitting block Plastic or rubber Not available from Glass Outlet, can be sourced from Clark Rubber or similar