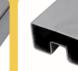

Mill finish aluminium - 4200mm long

Snap-in infill between glass panels

Order Code: RAP-2EP-M Mill finish aluminium Countersunk holes line up with

screw flutes in channe 1x left & 1x right end plate included

# **Extras & accessories**

Ø.

- **End plates** 2 pack (left & right) Order Code: **RAP-2EP-M** (Mill finish)
- 2 Channel infill 4200mm long Order Code: RAP-4200-INF-M (Mill finish)
- 3 P40 glazing rubber Order Code: A50-P40-ROLL
- 4 Rapid glazing channel Order Code: RAP-4200-CH-M
- 5 Sitting block Plastic or rubber Not available from Glass Outlet, can be sourced from Clark Rubber or similar