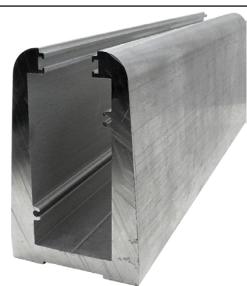

# Rapid channel Aluminium

Stylish & cost effective channel installation solution – simply position glass and grout in

**Rapid channel** 4200MM LONG Mill finish aluminium Order Code: RAP-4200-CH-M

## **Advantages**

- Surface mount grout in system
- Mill finish aluminium can be easily powder coated to any colour finish
- Suits up to 19mm thick glass
- · Pool fencing and balustrade compliant Contact us for load test reports
- Drill fixing holes as required through bottom of Rapid channel
- · Quick and easy to mitre cut for internal or external corners
- Glazing wedge rubbers conceal grout for neat finish
- · End caps and infill available for a complete install solution