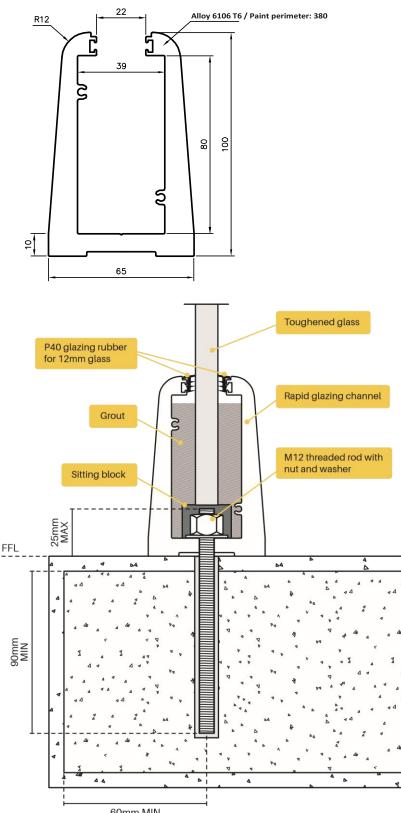

60mm MIN suggested

### \*Drawing is not to scale

# Important information

- Toughened glass panels and non shrink
  structural grout should always be used when installing
- We suggest fixings with 400mm centres (each installation may be different, please check independent engineering)
- P40 glazing rubber pushes into both side of channel (P40 suits 12mm thick glass. Use suitable rubber for thicker glass)
- Sitting blocks must be high enough to ensure glass does not make contact with fixings
- End caps are affixed by screwing into channel screw flutes with countersunk screws (CSK screws not included)
- $\cdot$  Snap-in infill can be used between glass panels. Easily cut infill to required lengths